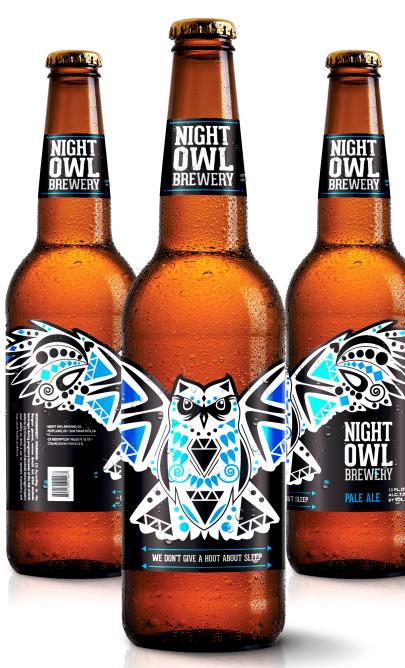

LABEL DESIGNS MUST BE SOMETHING THAT MAKES YOU STAND OUT AMONG YOUR COMPETITION

| CONTACT INFORMATION                                                                                                               |
|-----------------------------------------------------------------------------------------------------------------------------------|
| Contact Name:                                                                                                                     |
| Email:                                                                                                                            |
| Phone Number:                                                                                                                     |
| Company Name:                                                                                                                     |
| Company Website:                                                                                                                  |
| <b>DESIGN</b> DETAILS                                                                                                             |
| Brief Description of Client/Company:                                                                                              |
|                                                                                                                                   |
| Label Application Description:                                                                                                    |
| Size Specifications in Inches: W X H                                                                                              |
| Die Shape: □ Circle □ Oval □ Rectangle □ Square □ Custom                                                                          |
| The artwork will be printed on what material? (eg. White Semi-Gloss, Clear, Matte Paper, Poly etc.)                               |
| Wording to Be included on the Label:                                                                                              |
| A Serif A Sans serif  Is there a specific font style that is preferred? (eg. modern, traditional, simple, serif, sans serif etc.) |
| Color Specification (What colors are and are not preferred?)                                                                      |