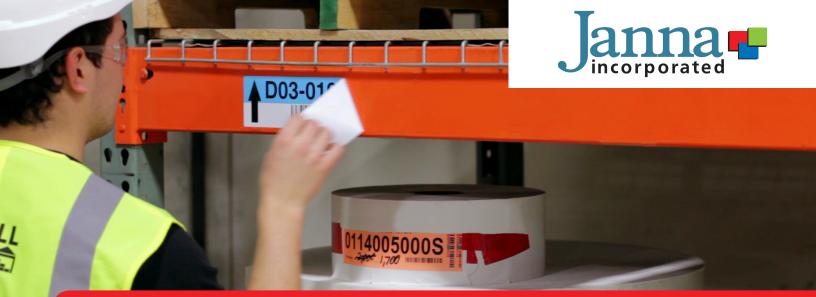

# THE SOLUTION TO YOUR RACK LABELING CHALLENGES

# CLEAN BEAM®

#### REFRESH & PROTECT YOUR RACKING

Whether your beams have seen a lot of use or are brand new, CleanBeam<sup>™</sup> will keep them looking fresh for years to come. Just apply it right over any existing labels and damaged beams to cover them completely and protect against future wear. We will match CleanBeam<sup>™</sup> to integrate seamlessly with your racking. Reap long-term rewards from this one-time investment.

### EFFORTLESS, MESS-FREE LABEL REMOVAL

Once CleanBeam<sup>™</sup> is permanently installed on your racking, simply apply your location labels on top of it. Now, when you need to move stock or update a product, you can easily remove the location labels quickly and completely, without leaving any residue. Clean