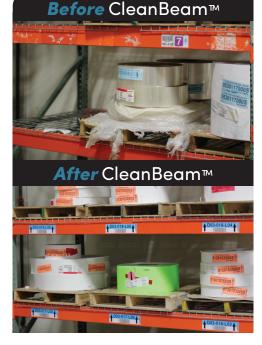

# CLEAN BEAM®

#### REFRESH & PROTECT YOUR RACKING

Whether your beams have seen a lot of use or are brand new, CleanBeam<sup>™</sup> will keep them looking fresh for years to come. Just apply it right over any existing labels and damaged beams to cover them completely and protect against future wear. We will match CleanBeam<sup>™</sup> to integrate seamlessly with your racking. Reap long-term rewards from this one-time investment.

### EFFORTLESS, MESS-FREE LABEL REMOVAL

Once CleanBeam<sup>™</sup> is permanently installed on your racking, simply apply your location labels on top of it. Now, when you need to move stock or update a product, you can easily remove the location labels quickly and completely, without leaving any residue. CleanBeam<sup>™</sup> will let you say goodbye to expensive magnets and the hassle of scraping old labels, saving you time and money!