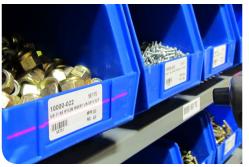

## **CLEANBIN™** COMPLETE BIN **PROTECTION**

The same CleanBeam<sup>™</sup> technology can be used for bins as well. Now you can match the color and size of your bins and cover up old labels or apply CleanBin<sup>™</sup> to new bins to keep them looking new. Simply apply your barcode location labels on top of CleanBin<sup>™</sup> for easier scanability. No more stacking labels or trying to remove old labels making it easier to find and pick parts.